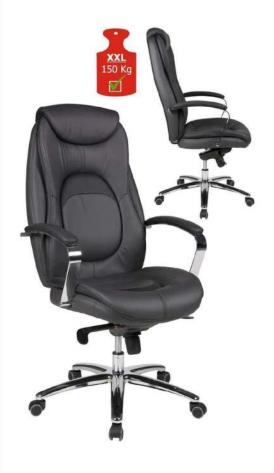

## Produktdaten:

Bezugsmaterial: Kunstleder

Bezugsfarbe: Anthrazit, Schwarz

Gestellmaterial: Metall
Gestellfarbe: Chrom
Artikelnummer: 53609

Stk./Karton:

Abmessung(L/B/H): 855 / 325 / 640 mm

Volumen: 0,16 cbm Stk./Container: 380

Gewicht(B/N): 23,50 / 21,00 kg

Sicherheitsgasdruckfeder

## Sicherheit

- Gebremste Sicherheitsdoppelrollen grau, nutzbar für feste Bodenbeläge
- Fußkreuz aus robustem Metall, verchromt

A: 65 cm B: 54 cm C: 51 cm D: 49 - 57 cm E: 120 - 128 cm

Hochwertiges Kunstleder, kombiniert mit moderner Lochapplikation im Sitz und Rücken

- Besonders robust verarbeitet
- Maximalen Belastung bis zu 150 kg

Modelländerungen vorbehalten