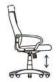

## Sicherheit

- Gebremste Sicherheitsdoppelrollen grau, nutzbar für feste Bodenbeläge
- Fußkreuz aus robustem Metall, verchromt

A: 65 cm B: 54 cm C: 51 cm D: 49 - 57 cm E: 120 - 128 cm

Hochwertiges Kunstleder, kombiniert mit moderner Lochapplikation im Sitz und Rücken