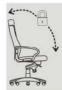

## Sicherheit

- Gebremste Sicherheitsdoppelrollen grau, nutzbar für feste Bodenbeläge
- Fußkreuz aus robustem Metall, verchromt

A: 65 cm B: 54 cm C: 51 cm D: 49 - 57 cm E: 120 - 128 cm

Hochwertiges Kunstleder, kombiniert mit moderner Lochapplikation im Sitz und Rücken

- Soft-Tec Kniegelenk Wippfunktion mit Körpergewichtseinstellung
- Extra sanftes Wippverhalten, gelenkschonend und äußerst komfortabel

Eigenschaften

 Stufenlose Sitzhöhenverstellung durch Sicherheitsgasdruckfeder

Sehr komfortabler Sitzkomfort durch S-Form Rückenlehne mit Lendenwirbelunterstützung für die körpergerechte Sitzposition

- Farblich abgesetzte Ziernähte für die gehobene Optik

- Moderne Armlehnen, verchromt
- Polsterung f
  ür eine entspannte Armhaltung