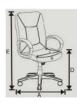

## Sicherheit

- Gebremste Sicherheitsdoppelrollen grau, nutzbar für feste Bodenbeläge
- Fußkreuz aus robustem Metall, verchromt

A: 65 cm B: 54 cm C: 51 cm D: 49 - 57 cm E: 120 - 128 cm

Hochwertiges Kunstleder, kombiniert mit moderner Lochapplikation im Sitz und Rücken