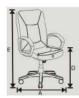

Gewicht(B/N): 13,50 / 11,50 kg

Sicherheitsgasdruckfeder

Sicherheit

- Gebremste Sicherheitsdoppelrollen grau, nutzbar für feste Bodenbeläge
- Fußkreuz aus besonders belastbarem Nylon, schwarz

61 cm 56 cm C: 46 cm D: 45 - 53 cm 90 - 98 cm