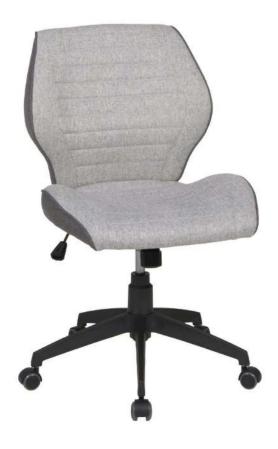

## **Drehstuhl** Mab

## Produktdaten:

Bezugsmaterial: Webstoff

Bezugsfarbe: Hellgrau, Dunkelgrau

Gestellmaterial: Nylon Gestellfarbe: Schwarz Artikelnummer: 11878

Stk./Karton:

620 / 280 / 590 mm Abmessung(L/B/H):

Volumen: 0,10 cbm Stk./Container: 665

- Stufenlose Sitzhöhenverstellung durch Sicherheitsgasdruckfeder

Wippmechanik mit Härtegradeinstellung zur Einstellung des Wippverhaltens. 

Robuster Stoffbezug

- Bis zu 6 Stunden sitzen am Tag
- Belastbarkeit bis zu 100 kg
- Einsetzbar in jedem Heimbüro (Keine gewerbliche Nutzung)

Eigenschaften