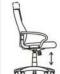

- Stufenlose Sitzhöhenverstellung durch Sicherheitsgasdruckfeder

Wippmechanik mit Härtegradeinstellung zur Einstellung des Wippverhaltens. 

Robuster Stoffbezug

- Bis zu 6 Stunden sitzen am Tag
- Belastbarkeit bis zu 100 kg
- Einsetzbar in jedem Heimbüro (Keine gewerbliche Nutzung)