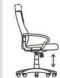

 Stufenlose Sitzhöhenverstellung durch Sicherheitsgasdruckfeder

Eigenschaften

- Bis zu 6 Stunden sitzen am Tag
- Belastbarkeit bis zu 70 kg
- Einsetzbar in jedem Heimbüro (Keine gewerbliche Nutzung)

Modelländerungen vorbehalten