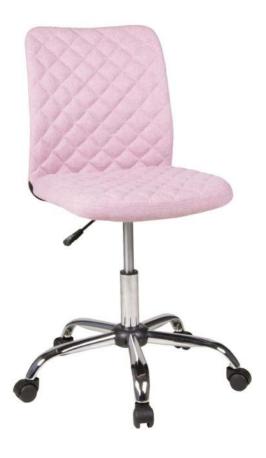

## Produktdaten:

Bezugsmaterial: Mikrofaser
Bezugsfarbe: Rosa
Gestellmaterial: Metall
Gestellfarbe: Chrom
Artikelnummer: 10246

Stk./Karton:

Abmessung(L/B/H): 230 / 580 / 560 mm

Volumen: 0,08 cbm Stk./Container: 936

Gewicht(B/N): 8,00 / 7,00 kg

Sicherheitsgasdruckfeder

Sicherheit

- Gebremste Sicherheitsdoppelrollen, nutzbar für Teppichböden
- Fußkreuz aus robustem Metall, verchromt

A: 54 cm B: 45 cm C: 44 cm D: 46 - 58 cm E: 84 - 96 cm

 Stufenlose Sitzhöhenverstellung durch Sicherheitsgasdruckfeder

Eigenschaften

- Bis zu 6 Stunden sitzen am Tag
- Belastbarkeit bis zu 70 kg
- Einsetzbar in jedem Heimbüro (Keine gewerbliche Nutzung)

Modelländerungen vorbehalten