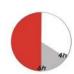

 Stufenlose Sitzhöhenverstellung durch Sicherheitsgasdruckfeder

Eigenschaften

- Bis zu 6 Stunden sitzen am Tag
- Belastbarkeit bis zu 70 kg
- Einsetzbar in jedem Heimbüro (Keine gewerbliche Nutzung)

Modelländerungen vorbehalten