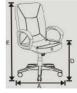

Gewicht(B/N): 8,00 / 7,00 kg

Sicherheitsgasdruckfeder

Sicherheit

- Gebremste Sicherheitsdoppelrollen, nutzbar für Teppichböden
- Fußkreuz aus robustem Metall, verchromt

A: 54 cm B: 45 cm C: 44 cm D: 46 - 58 cm E: 84 - 96 cm