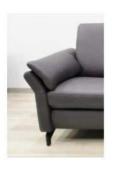

### MODELLBESCHREIBUNG:

GESTELL: Holzrahmen, Holzwerkstoffe verleimt, verdübelt.

POLSTERUNG SITZ: Wellenfedern, PUR-Schaum, Watteabdeckung.

SITZKOMFORT: standardmäßig: Federkern, alternativ gegen Aufpreis Kaltschaum.

Bitte immer angeben, ansonsten wird standardmäßig Federkern geliefert.

POLSTERUNG RÜCKEN: Gummigurte, PUR-Schaum, Watteabdeckung.

SITZHÖHE: zwei Sitzhöhen zur Auswahl: standardmäßig 46 cm oder alternativ 49 cm.

standardmäßig: 46 cm, alternativ: 49 cm

Bitte immer angeben, ansonsten wird SH 46 cm geliefert.

SITZTIEFE: 55 cm

ARMTEILVARIANTEN: 2 Armteile zur Auswahl (siehe Seite 3)

Bitte immer angeben, ansonsten wird AL 1 geliefert!