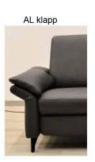

standardmäßig: 46 cm, alternativ: 49 cm

Bitte immer angeben, ansonsten wird SH 46 cm geliefert.

SITZTIEFE: 55 cm

ARMTEILVARIANTEN: 2 Armteile zur Auswahl (siehe Seite 3)

Bitte immer angeben, ansonsten wird AL 1 geliefert!

AT 2

bei AT 2 klappbare Armteile gegen Aufpreis möglich

Füße für AT 2:

Metallfuß schwarz matt (standardmäßig)

Bitte immer angeben, ansonsten werden Metallfüße schwarz matt geliefert.

### KLAPPBARE ARMLEHNE(N):

Klappbare Armelehne(n) nur bei Armteil 2:

Hier handelt es sich um Beispielfotos. Die Modelloptik (z.Bsp. Armteil oder Rücken) kann je nach Modell anders aussehen.