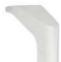

### ARMTEILVARIANTEN:

2 Armteilvariante:

AT 1

Füße für AT 1: Metallfuß chromfarbig (standardmäßig)

alternativ: Metallfuß schwarz matt

Bitte immer angeben, ansonsten werden Metallfüße chromfarbig geliefert.