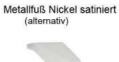

AT 2

bei AT 2 klappbare Armteile gegen Aufpreis möglich

Füße für AT 2:

Metallfuß schwarz matt (standardmäßig)

Bitte immer angeben, ansonsten werden Metallfüße schwarz matt geliefert.