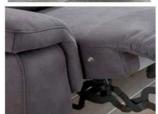

### KLAPPBARE ARMLEHNE(N):

Klappbare Armelehne(n) nur bei Armteil 2:

Hier handelt es sich um Beispielfotos. Die Modelloptik (z.Bsp. Armteil oder Rücken) kann je nach Modell anders aussehen.