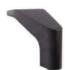

### ARMTEILVARIANTEN:

2 Armteilvariante:

AT 1

Füße für AT 1: Metallfuß chromfarbig (standardmäßig)

alternativ: Metallfuß schwarz matt

Bitte immer angeben, ansonsten werden Metallfüße chromfarbig geliefert.