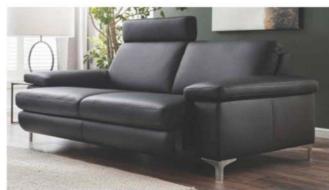

### KUSCHELKOPFSTÜTZE MIT RASTER:

Die Kuschelkopfstütze hat standardmäßig einen Rasterbeschlag, der individuell verstellt werden kann.

### TV FUNKTION MOTORISCH:

Verstellung von Rücken und Fußteil, von der Sitz- zur TV- und Liegeposition durch 1 Motor, ausgelöst über innenliegende Berührungssensoren (am Sitz seitlich liegend).

Nur in Verbindung mit Kuschelkopfstütze mit Raster oder Komfortkopfstütze mit Rasterverstellunge mit möglich.

### TV FUNKTION MOTORISCH PREMIUM:

Verstellung der Fußstütze, des Sitzes und der Rückenlehne durch 2 E-Motoren mittels Kabel-Handschalter Rechte obere Taste drücken:

Fußstütze fährt aus zu einer Relax Position.