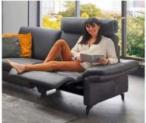

### TV FUNKTION MOTORISCH:

Verstellung von Rücken und Fußteil, von der Sitz- zur TV- und Liegeposition durch 1 Motor, ausgelöst über innenliegende Berührungssensoren (am Sitz seitlich liegend).

Nur in Verbindung mit Kuschelkopfstütze mit Raster oder Komfortkopfstütze mit Rasterverstellunge mit möglich.

### TV FUNKTION MOTORISCH PREMIUM:

Verstellung der Fußstütze, des Sitzes und der Rückenlehne durch 2 E-Motoren mittels Kabel-Handschalter Rechte obere Taste drücken:

Fußstütze fährt aus zu einer Relax Position.

Linke obere Taste drücken:

Fußstütze fährt in die Ursprungs-Position zurück.

Rechte mittlere Taste drücken:

Sitz fährt nach vorne, senkt sich nach hinten ab, Rücken öffnet sich zur Liegeposition.

Linke mittlere Taste drücken:

Sitz und Rücken fahren in die Ursprungsposition zurück.

Rechte untere Taste drücken:

Fußstütze, Sitz und Rücken fahren synchron zur Liegeposition

Linke untere Taste drücken:

Fußstütze, Sitz und Rücken fahren in die Ursprungsposition zurück.