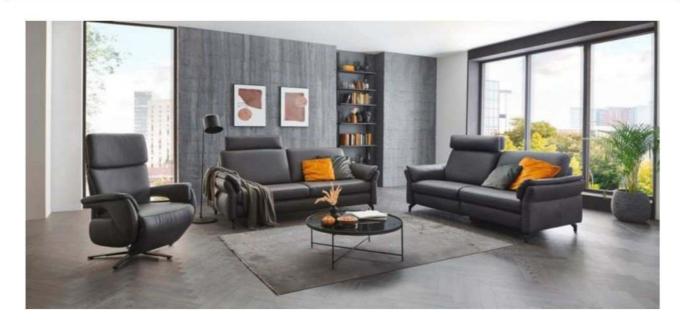

Bitte immer angeben, ansonsten wird Ton in Ton geliefert!

RÜCKEN ECHT: alle Typen immer Rücken echt!

BESONDERHEIT: Planbare Wohnlandschaft die neben den Standardtypen und Funktionen eine Vielzahl von

Einzeltypen bietet. Die Einzeltypen können sowohl fest, als auch mit motorischer TV Funktion ausgestattet werden. Dies bietet den Vorteil, dass nur der Lieblingsplatz mit der gewünschten

Funktion ausgestattet werden kann.