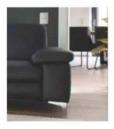

### MODELLBESCHREIBUNG:

GESTELL: Holzrahmen, Holzwerkstoffe verleimt, verdübelt.

POLSTERUNG SITZ: Wellenfedern, PUR-Schaum, Watteabdeckung.

SITZKOMFORT: standardmäßig: Federkern, alternativ gegen Aufpreis Kaltschaum.

### ARMTEILVARIANTEN:

2 Armteilvariante:

AT 1

Füße für AT 1: Metallfuß chromfarbig (standardmäßig)

alternativ: Metallfuß schwarz matt

Bitte immer angeben, ansonsten werden Metallfüße chromfarbig geliefert.

AT 2

bei AT 2 klappbare Armteile gegen Aufpreis möglich

Füße für AT 2:

Metallfuß schwarz matt (standardmäßig)

Bitte immer angeben, ansonsten werden Metallfüße schwarz matt geliefert.