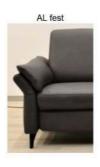

standardmäßig: 46 cm, alternativ: 49 cm

Bitte immer angeben, ansonsten wird SH 46 cm geliefert.

SITZTIEFE: 55 cm

ARMTEILVARIANTEN: 2 Armteile zur Auswahl (siehe Seite 3)

Bitte immer angeben, ansonsten wird AL 1 geliefert!

### ARMTEILVARIANTEN:

2 Armteilvariante:

AT 1

Füße für AT 1: Metallfuß chromfarbig (standardmäßig)

alternativ: Metallfuß schwarz matt

Bitte immer angeben, ansonsten werden Metallfüße chromfarbig geliefert.