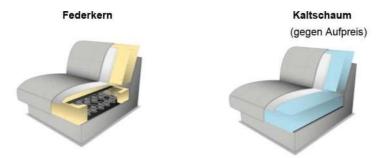

### MODELLBESCHREIBUNG:

GESTELL: Holzrahmen, Holzwerkstoffe verleimt, verdübelt.

POLSTERUNG SITZ: Wellenfedern, PUR-Schaum, Watteabdeckung.

SITZKOMFORT: standardmäßig: Federkern, alternativ gegen Aufpreis Kaltschaum.

Bitte immer angeben, ansonsten wird standardmäßig Federkern geliefert.

POLSTERUNG RÜCKEN: Gummigurte, PUR-Schaum, Watteabdeckung.

SITZHÖHE: zwei Sitzhöhen zur Auswahl: standardmäßig 46 cm oder alternativ 49 cm.